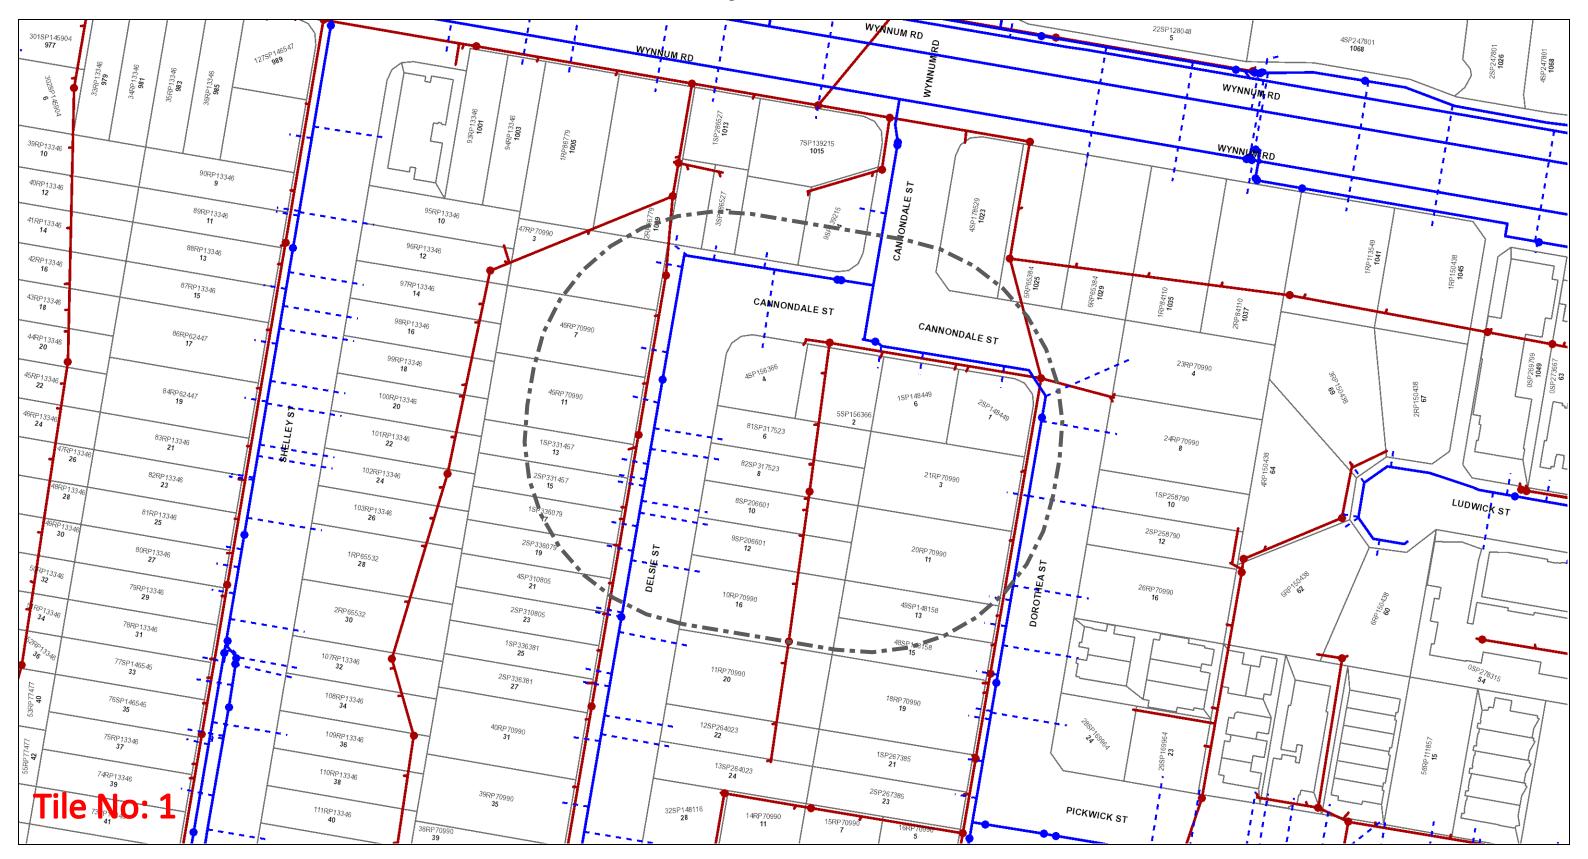

## **Urban Utilities - Water, Recycled Water and Sewer Infrastructure**

1:1000

Before You Dig Australia- Urban Utilities Water, **Recycled Water and Sewer Infrastructure** 

BYDA Reference No: 247800989

Date BYDA Ref Received: 21/11/2024 Date BYDA Job to Commence: 22/11/2024 Date BYDA Map Produced: 21/11/2024

## Sewer

- Infrastructure
- Network Pipelines
- Network Structures

## Water

- Infrastructure
- Major Infrastructure Major Infrastructure Network Pipelines
  - Network Structures --- Water Service (Indicative only)

## **Recycled Water**

- Infrastructure
- Major Infrastructure
- Network Pipelines
- Network Structures

hile reasonable measures have been taken to ensure the accuracy of the information contained in this plan response, neither Urban Utilities nor PelicanCorp hall have any liability whatsoever in relation to any loss, damage, cost or expense arising from the use of this plan response or the information contained in tor the completeness or accuracy of such information. Use of such information is subject to and constitutes acceptance of these terms