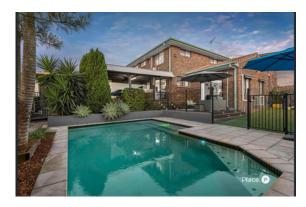

# Recent Sales.



### 12 Hatherton Crescent, Carindale



### 37 Bridgnorth Street, Carindale

4 Bed | 2 Bath | 3 Car 670sqm Date Sold | August 2024

\$1,638,000



### 53 Kilmorey Street, Carindale

4 Bed | 2 Bath | 2 Car 634sqm Date Sold | August 2024

\$1,700,000



### 8 Crown Place, Carindale

5 Bed | 2 Bath | 2 Car 769sqm Date Sold | April 2024

\$1,805,000



### 18 Hereford Crescent, Carindale

5 Bed | 3 Bath | 2 Car 608sqm Date Sold | July 2024

\$1,840,000

## 12 Hatherton Crescent, Carindale



### 43 Kirra Place, Carindale

5 Bed | 3 Bath | 2 Car 620sqm Date Sold | May 2024

\$1,840,000



### 37 Amersham Crescent, Carindale

5 Bed | 2 Bath | 2 Car 822sqm Date Sold | June 2024

\$1,898,000



### 3 Duthrie Court, Carindale

5 Bed | 3 Bath | 2 Car 803sqm Date Sold | June 2024

\$2,060,000



### 7 Ehlers Close, Carindale

5 Bed | 3 B