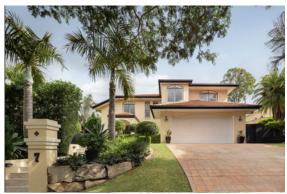

### 8 Crown Place, Carindale

5 Bed | 2 Bath | 2 Car 769sqm Date Sold | April 2024

\$1,805,000