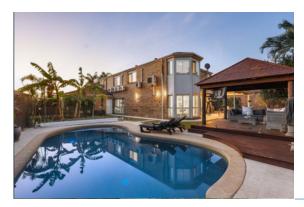

# Recent Sales.



### 12 Hatherton Crescent, Carindale



### 37 Bridgnorth Street, Carindale

4 Bed | 2 Bath | 3 Car 670sqm Date Sold | August 2024

\$1,638,000



### 53 Kilmorey Street, Carindale

4 Bed | 2 Bath | 2 Car 634sqm Date Sold | August 2024

\$1,700,000



### 8 Crown Place, Carindale

5 Bed | 2 Bath | 2 Car 769sqm Date Sold | April 2024

\$1,805,000



### 18 Hereford Crescent, Carindale

5 Bed | 3 Bath | 2 Car 608sqm Date Sold | July 2024

\$1,840,000

## 12 Hatherton Crescent, Carindale



### 43 Kirra Place, Carindale

5 Bed | 3 Bath | 2 Car 620sqm Date Sold | May 2024

\$1,840,000



### 37 Amersham Crescent, Carindale

5 Bed | 2 Bath | 2 Car 822sqm Date Sold | June 2024

\$1,898,000



### 3 Duthrie Court, Carindale

5 Bed | 3 Bath | 2 Car 803sqm Date Sold | June 2024

\$2,060,000



### 7 Ehlers Close, Carindale

5 Bed | 3 Bath | 2 Car 809sqm Date Sold | March 2024

\$2,200,000