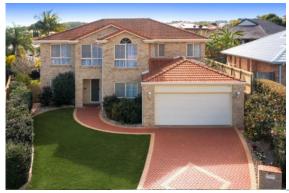

### 8 Crown Place, Carindale

5 Bed | 2 Bath | 2 Car 769sqm Date Sold | April 2024

\$1,805,000