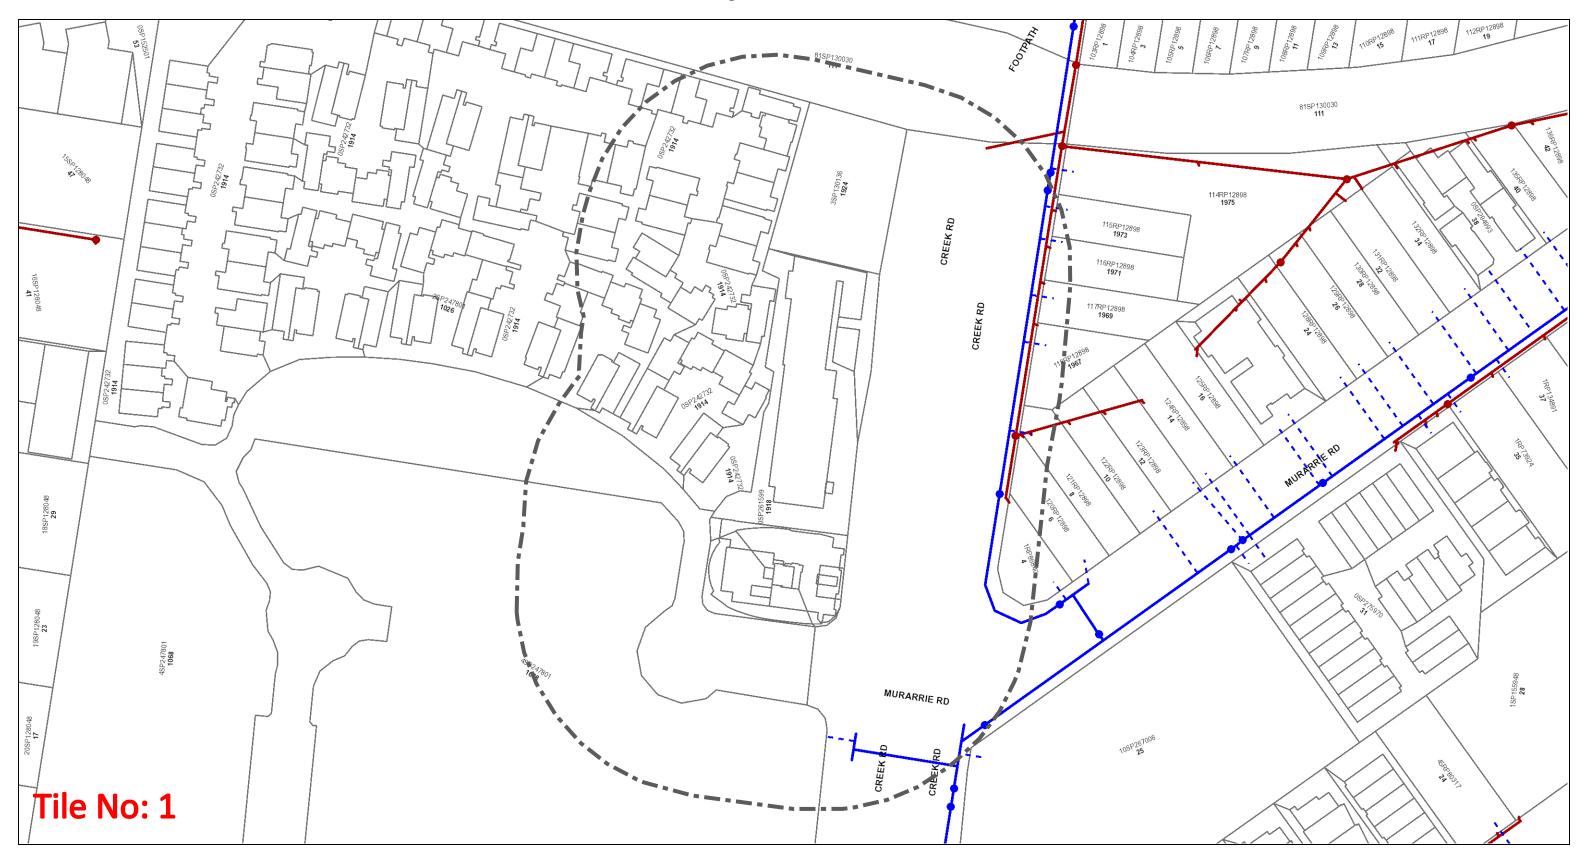

# **Urban Utilities - Water, Recycled Water and Sewer Infrastructure**

1:1000

Before You Dig Australia- Urban Utilities Water, **Recycled Water and Sewer Infrastructure** 

BYDA Reference No: 249020905

Date BYDA Ref Received: 21/12/2024 Date BYDA Job to Commence: 21/12/2024 Date BYDA Map Produced: 20/12/2024

### Sewer

- Infrastructure
- Network Pipelines

## Network Structures

### Water

- Infrastructure
- Major Infrastructure Major Infrastructure
  - Network Structures
  - --- Water Service (Indicative only)

Network Pipelines

#### Recycled Water

- Infrastructure
- Major Infrastructure
- Network Pipelines
- Network Structures

hile reasonable measures have been taken to ensure the accuracy of the information contained in this plan response, neither Urban Utilities nor PelicanCorp hall have any liability whatsoever in relation to any loss, damage, cost or expense arising from the use of this plan response or the information contained in or the completeness or accuracy of such information. Use of such information is subject to and constitutes acceptance of these terms