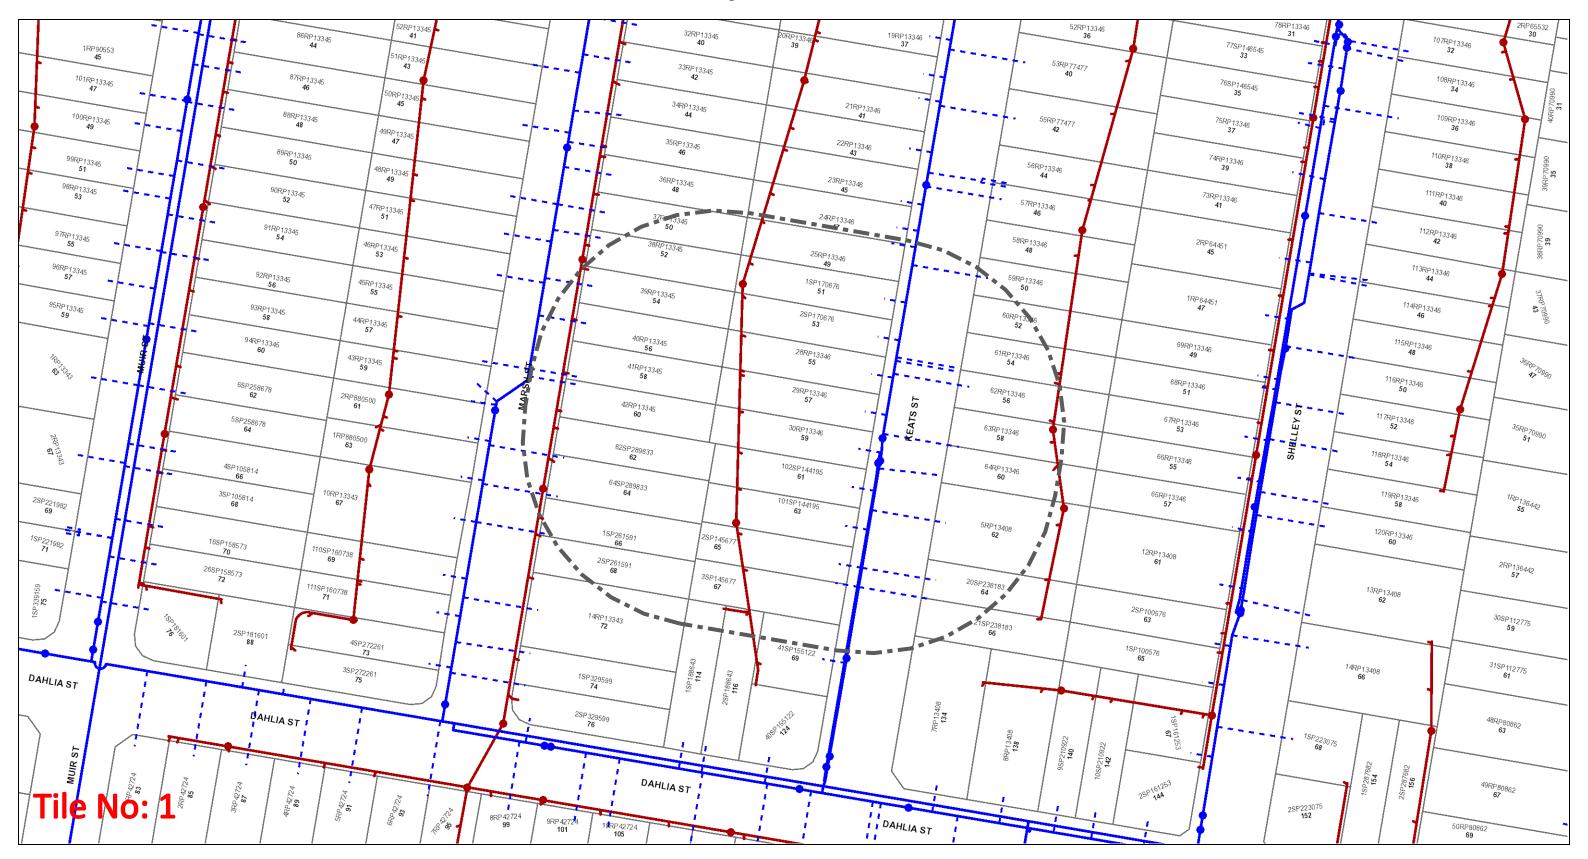

## **Urban Utilities - Water, Recycled Water and Sewer Infrastructure**

Before You Dig Australia- Urban Utilities Water, **Recycled Water and Sewer Infrastructure** 

BYDA Reference No: 249897392

Date BYDA Ref Received: 21/01/2025 Date BYDA Job to Commence: 22/01/2025 Date BYDA Map Produced: 20/01/2025

This Map is valid for 30 days Produced By: Urban Utilities

## Sewer

- Infrastructure
- Network Pipelines
- Network Structures

## Water

- Infrastructure
- Major Infrastructure Major Infrastructure Network Pipelines
- Network Structures --- Water Service (Indicative only)

## **Recycled Water**

- Infrastructure
- Major Infrastructure
- Network Pipelines
- Network Structures

hile reasonable measures have been taken to ensure the accuracy of the information contained in this plan response, neither Urban Utilities nor PelicanCorc hall have any liability whatsoever in relation to any loss, damage, cost or expense arising from the use of this plan response or the information contained in tor the completeness or accuracy of such information. Use of such information is subject to and constitutes acceptance of these terms