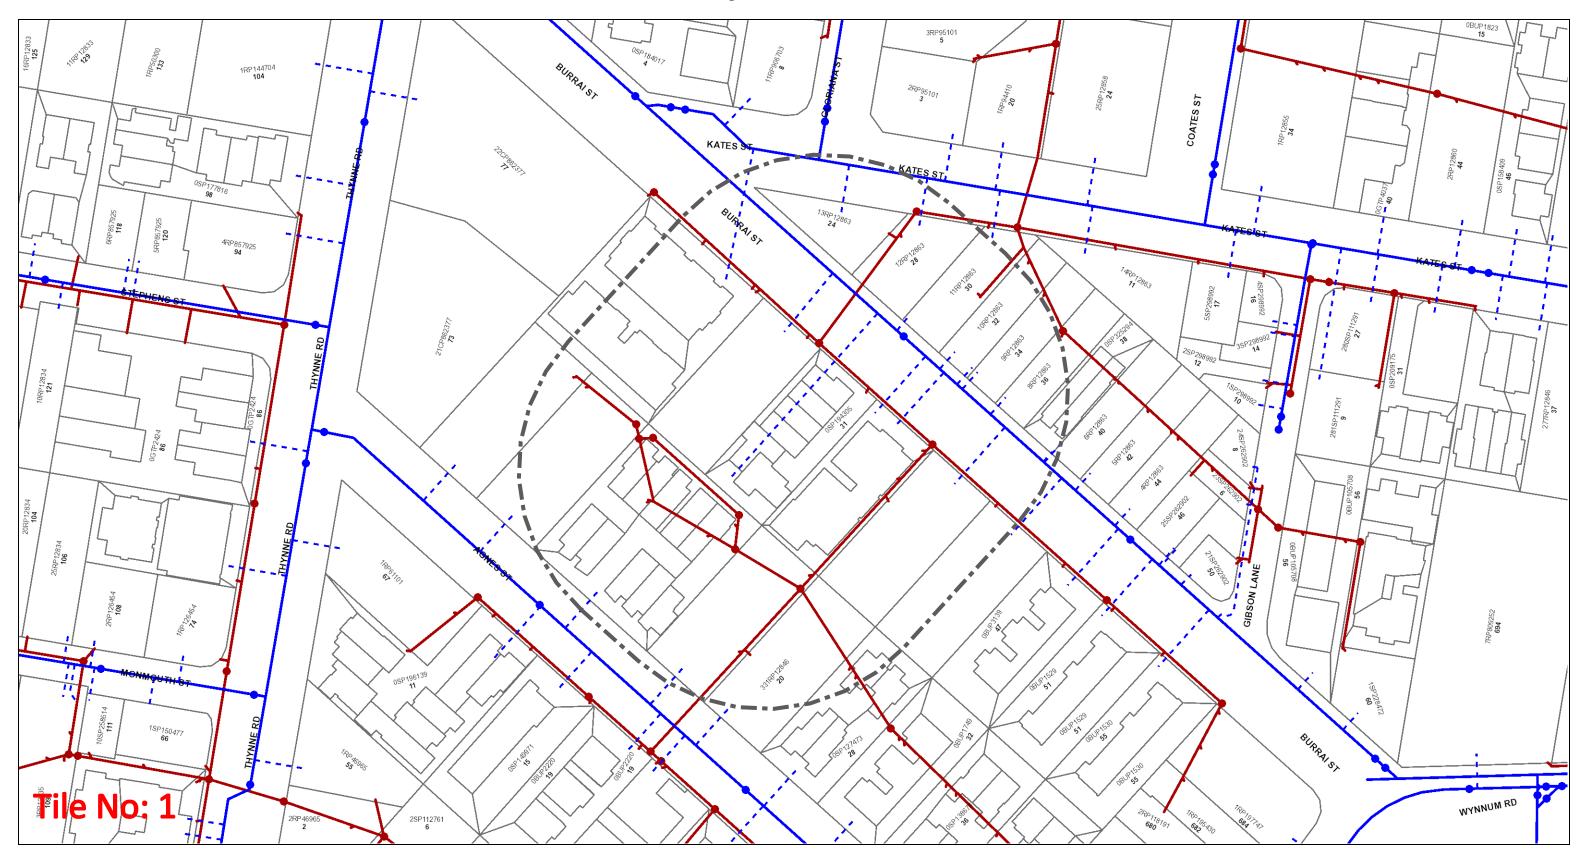

# **Urban Utilities - Water, Recycled Water and Sewer Infrastructure**

1:1000

Before You Dig Australia- Urban Utilities Water, **Recycled Water and Sewer Infrastructure** 

BYDA Reference No: 249254583

Date BYDA Ref Received: 06/01/2025 Date BYDA Job to Commence: 08/01/2025 Date BYDA Map Produced: 06/01/2025

### Sewer

- Infrastructure
- Network Pipelines

## Network Structures

### Water

- Infrastructure
- Major Infrastructure Major Infrastructure - Network Pipelines
  - Network Structures
  - --- Water Service (Indicative only)

#### Recycled Water

- Infrastructure
- Major Infrastructure
- Network Pipelines
- Network Structures

hile reasonable measures have been taken to ensure the accuracy of the information contained in this plan response, neither Urban Utilities nor PelicanCorp hall have any liability whatsoever in relation to any loss, damage, cost or expense arising from the use of this plan response or the information contained in tor the completeness or accuracy of such information. Use of such information is subject to and constitutes acceptance of these terms