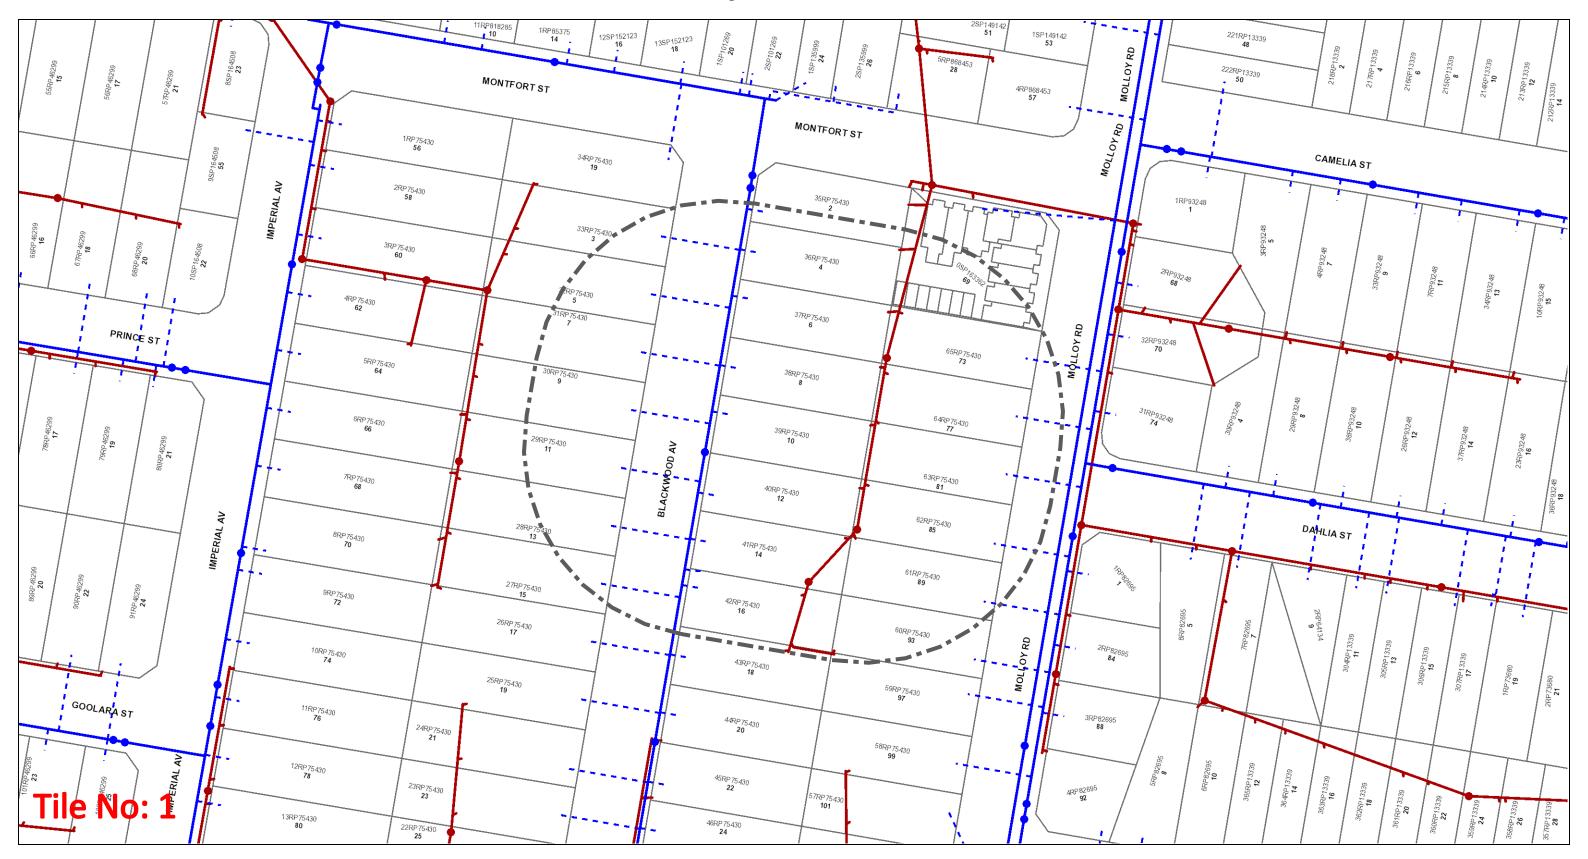

## **Urban Utilities - Water, Recycled Water and Sewer Infrastructure**

Before You Dig Australia- Urban Utilities Water, **Recycled Water and Sewer Infrastructure** 

BYDA Reference No: 248173148

Date BYDA Ref Received: 29/11/2024 Date BYDA Job to Commence: 29/11/2024 Date BYDA Map Produced: 29/11/2024

### Sewer

- Infrastructure
- Network Pipelines

# Network Structures

#### Water

- Infrastructure
- Major Infrastructure Major Infrastructure Network Pipelines

#### Network Structures --- Water Service (Indicative only)

#### **Recycled Water**

- Infrastructure
- Major Infrastructure
- Network Pipelines
- Network Structures

hile reasonable measures have been taken to ensure the accuracy of the information contained in this plan response, neither Urban Utilities nor PelicanCorp hall have any liability whatsoever in relation to any loss, damage, cost or expense arising from the use of this plan response or the information contained in tor the completeness or accuracy of such information. Use of such information is subject to and constitutes acceptance of these terms