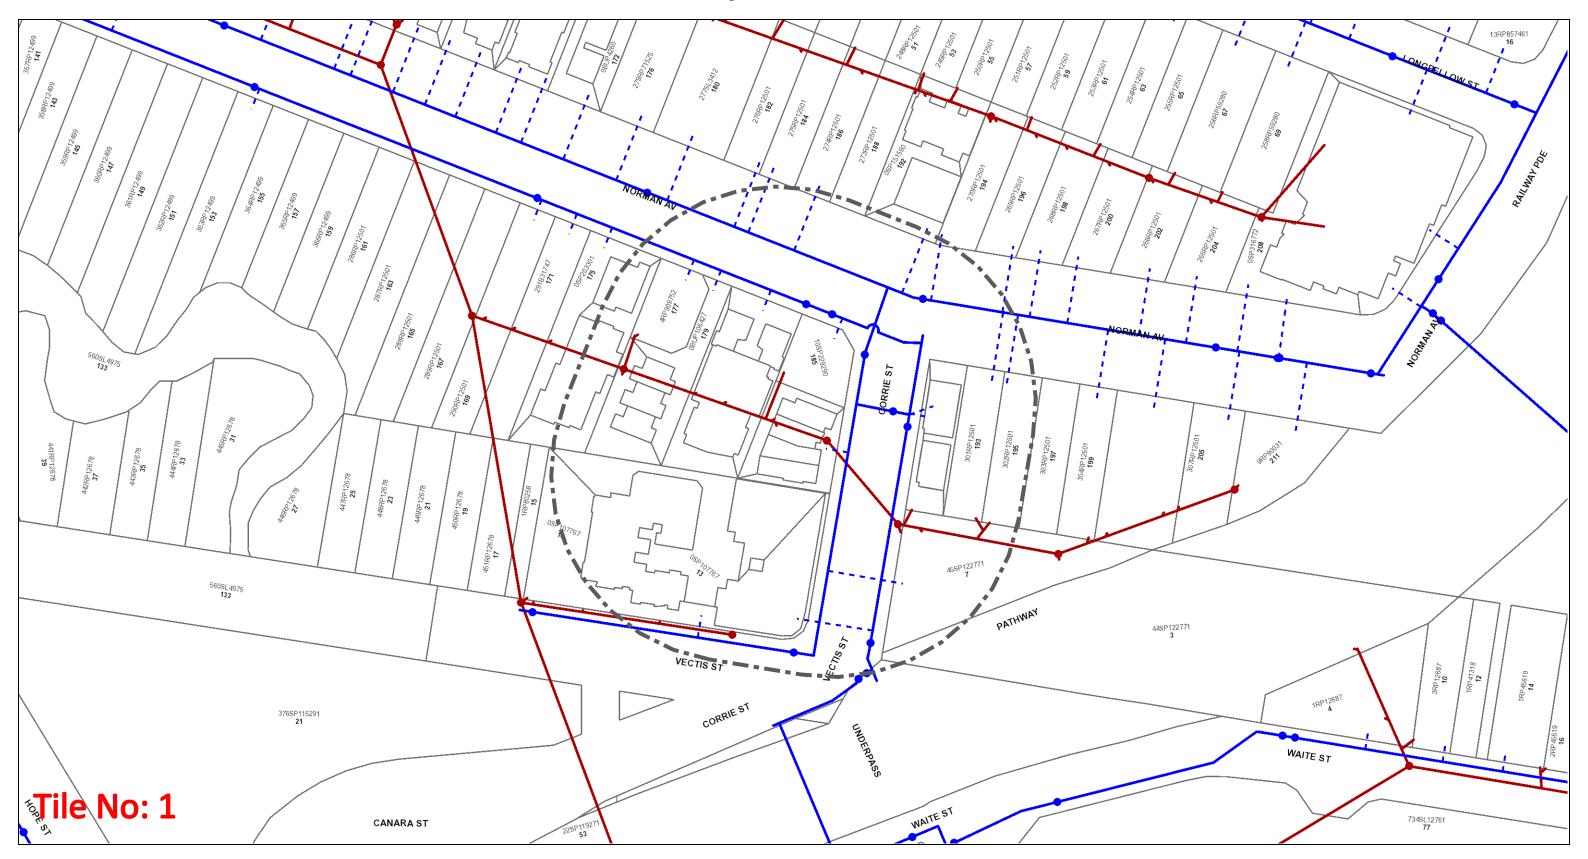

## **Urban Utilities - Water, Recycled Water and Sewer Infrastructure**

1:1000

Before You Dig Australia- Urban Utilities Water, Recycled Water and Sewer Infrastructure

BYDA Reference No: 247789104

Date BYDA Ref Received: 21/11/2024

## Sewer

- Infrastructure
- Major infrastructure

Network Pipelines

Network Structures

## Water

- Infrastructure
- Major Infrastructure 

  Major Infrastructure
  - Network Pipelines

    Network Structures

--- Water Service (Indicative only)

## **Recycled Water**

- Infrastructure
- Major Infrastructure
- Network Pipelines
- Network Structures

While reasonable measures have been taken to ensure the accuracy of the information contained in this plan response, neither Urban Utilities nor PelicanCorp hall have any liability whatsoever in relation to any loss, damage, cost or expense arising from the use of this plan response or the information contained in torthe completeness or accuracy of such information. Use of such information is subject to and constitutes acceptance of these terms.