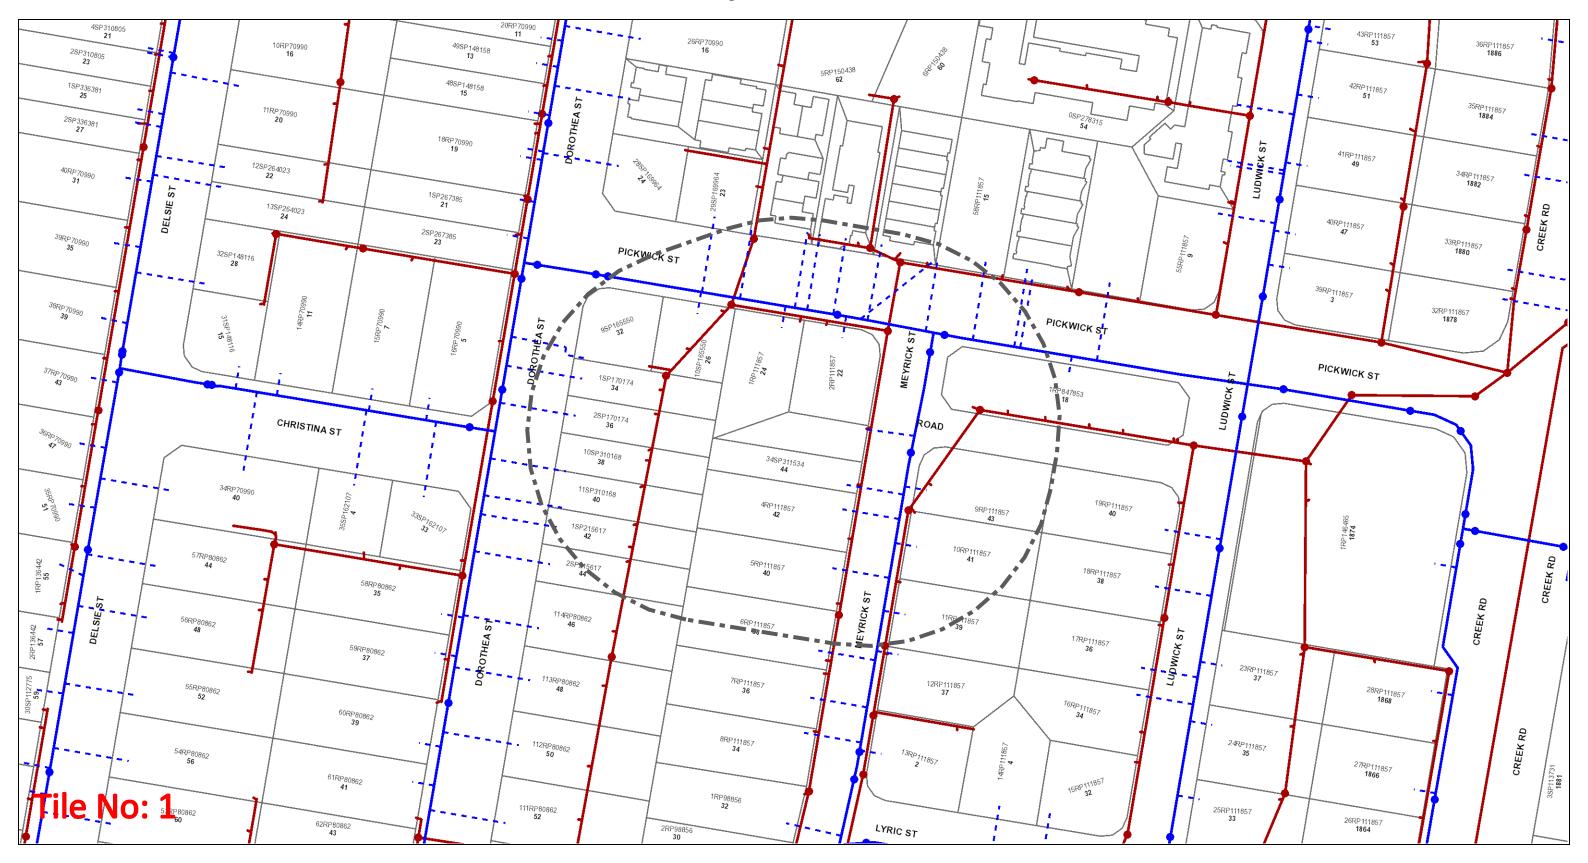

## **Urban Utilities - Water, Recycled Water and Sewer Infrastructure**

Before You Dig Australia- Urban Utilities Water, **Recycled Water and Sewer Infrastructure** 

BYDA Reference No: 247049521

Date BYDA Ref Received: 06/11/2024 Date BYDA Job to Commence: 06/11/2024 Date BYDA Map Produced: 05/11/2024

This Map is valid for 30 days Produced By: Urban Utilities

### Sewer

- Infrastructure
- Network Pipelines

# Network Structures

#### Water

- Infrastructure
- Major Infrastructure Major Infrastructure Network Pipelines
- Network Structures --- Water Service (Indicative only)

### **Recycled Water**

- Infrastructure
- Major Infrastructure
- Network Pipelines
- Network Structures

hile reasonable measures have been taken to ensure the accuracy of the information contained in this plan response, neither Urban Utilities nor PelicanCorp hall have any liability whatsoever in relation to any loss, damage, cost or expense arising from the use of this plan response or the information contained in tor the completeness or accuracy of such information. Use of such information is subject to and constitutes acceptance of these terms