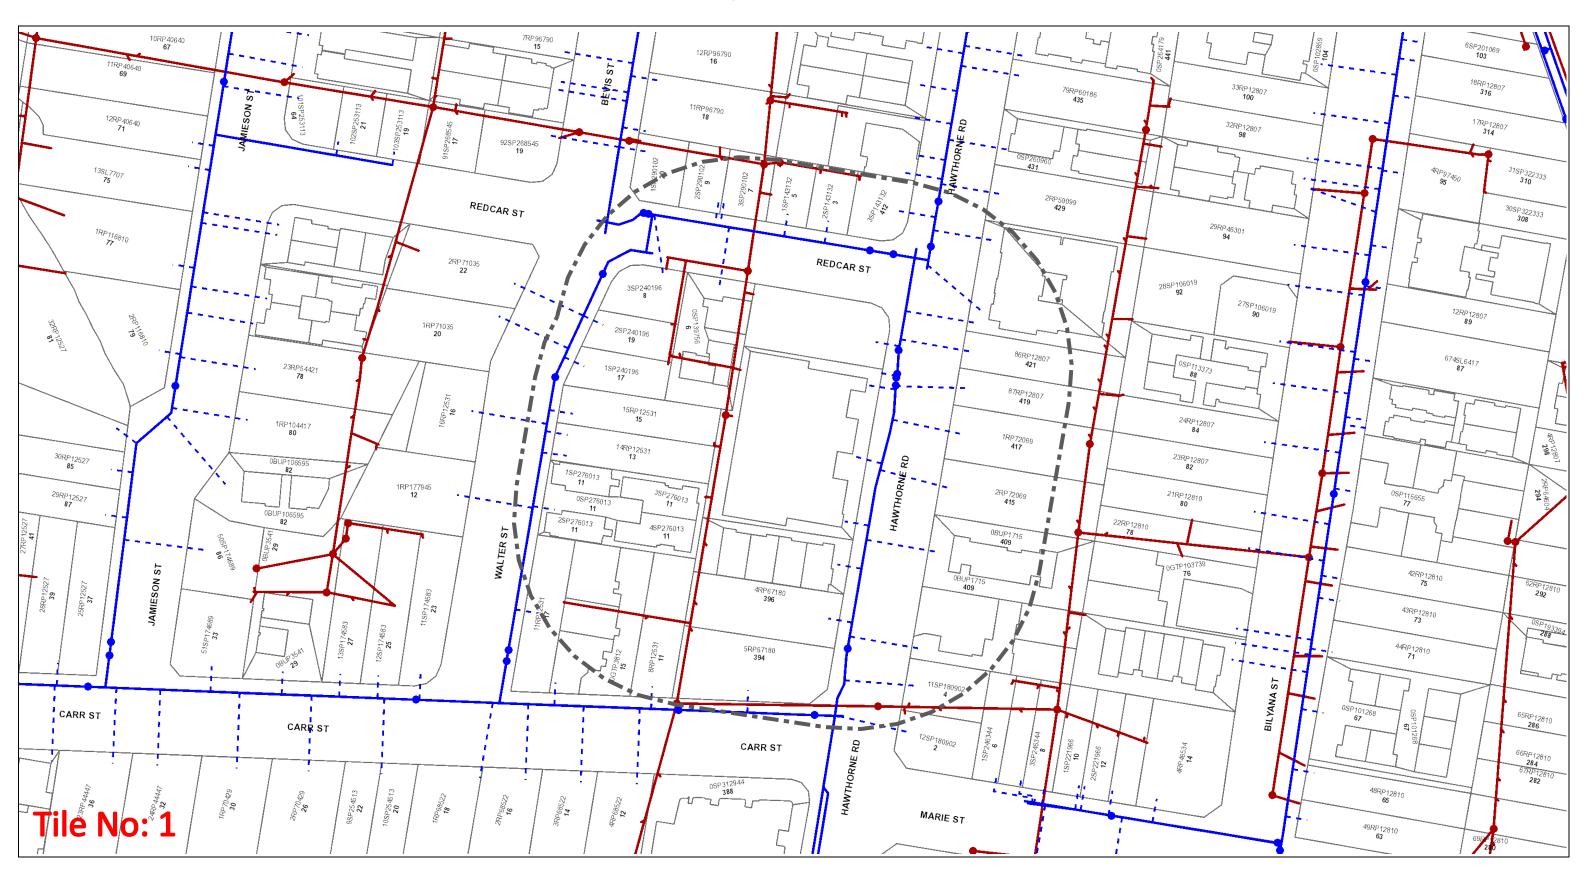

## **Urban Utilities - Water, Recycled Water and Sewer Infrastructure**

## Before You Dig Australia - Urban Utilities Water, Recycled Water and Sewer Infrastructure

BYDA Reference No: **245814590**Date BYDA Ref Received: 10/10/2024

Date BYDA Job to Commence: 11/10/2024

Date BYDA Map Produced: 10/10/2024

This Map is valid for 30 days Produced By: Urban Utilities

## Sewer

- Infrastructure
- Major Infrastructure
- Network Pipelines

  Network Structures

## N Map Scale 1:1000

InfrastructureMajor Infrastructure

Network Pipelines

Network Structures

Water

- - - Water Service (Indicative only)

While reasonable measures have been taken to ensure the accuracy of the information contained in this plan response, neither Urban Utilities nor PelicanCorp shall have any liability whatsoever in relation to any loss, damage, cost or expense arising from the use of this plan response or the information contained in it or the completeness or accuracy of such information. Use of such information is subject to and constitutes acceptance of these terms.