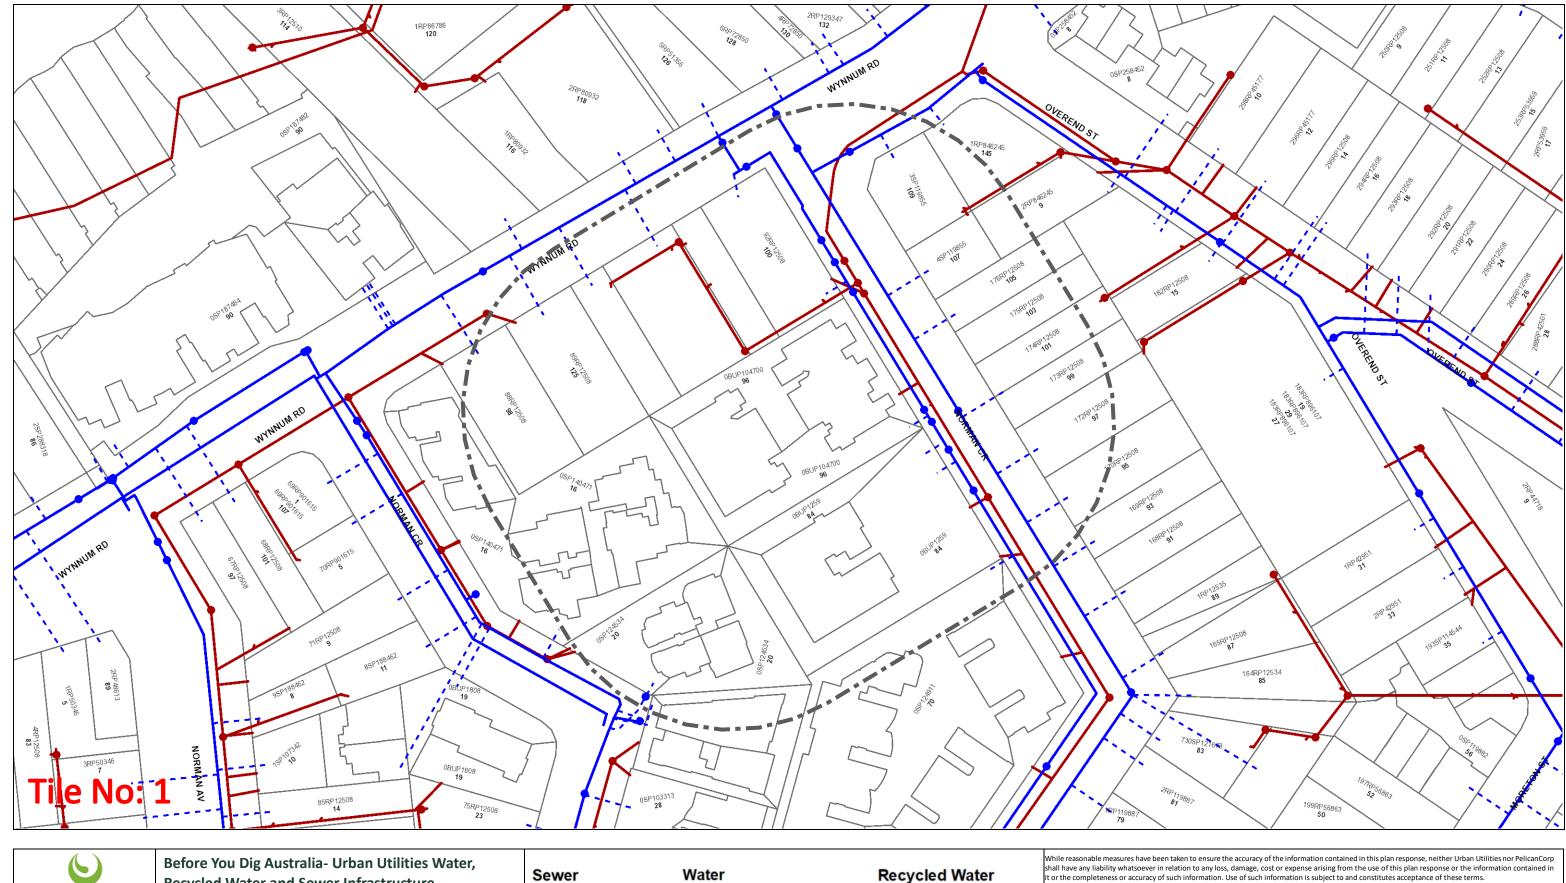

## **Urban Utilities - Water, Recycled Water and Sewer Infrastructure**

Infrastructure

Network Structures

٠

Major Infrastructure

- Network Pipelines

---- Water Service (Indicative only)

Infrastructure

Network Structures

Major Infrastructure

- Network Pipelines

rectness, currency or fitness for purpose

information provided on the plans.

ww.urbanutilities.com.au

٠

٠

Infrastructure

Network Structures

Major Infrastructure

Network Pipelines

٠

٠

Produced By: Urban Utilities

This Map is valid for 30 days

**Urban**Utilities

N

Map Scale

1:1000

**Recycled Water and Sewer Infrastructure** 

BYDA Reference No: 248287464

Date BYDA Ref Received: 03/12/2024

Date BYDA Job to Commence: 04/12/2024