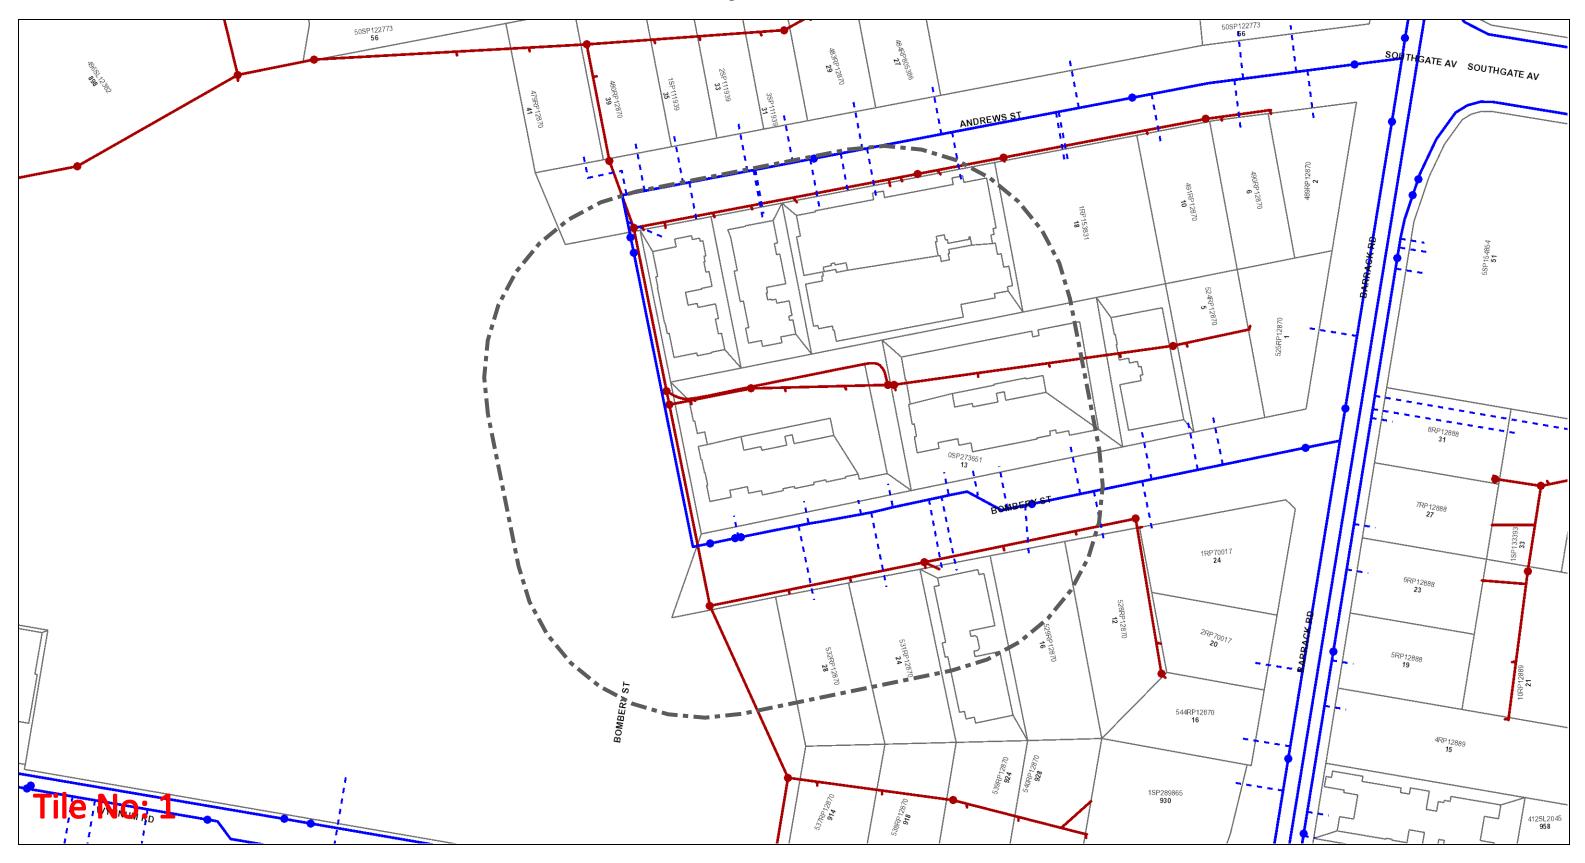

## **Urban Utilities - Water, Recycled Water and Sewer Infrastructure**

1:1000

Before You Dig Australia- Urban Utilities Water, **Recycled Water and Sewer Infrastructure** 

BYDA Reference No: 247789278

Date BYDA Ref Received: 21/11/2024 Date BYDA Job to Commence: 22/11/2024 Date BYDA Map Produced: 20/11/2024

This Map is valid for 30 days Produced By: Urban Utilities

## Sewer

- Infrastructure
- Network Pipelines
- Network Structures

## Water

- Infrastructure
- Major Infrastructure Major Infrastructure Network Pipelines
  - Network Structures --- Water Service (Indicative only)

## **Recycled Water**

- Infrastructure
- Major Infrastructure
- Network Pipelines
- Network Structures

hile reasonable measures have been taken to ensure the accuracy of the information contained in this plan response, neither Urban Utilities nor PelicanCorp hall have any liability whatsoever in relation to any loss, damage, cost or expense arising from the use of this plan response or the information contained in tor the completeness or accuracy of such information. Use of such information is subject to and constitutes acceptance of these terms