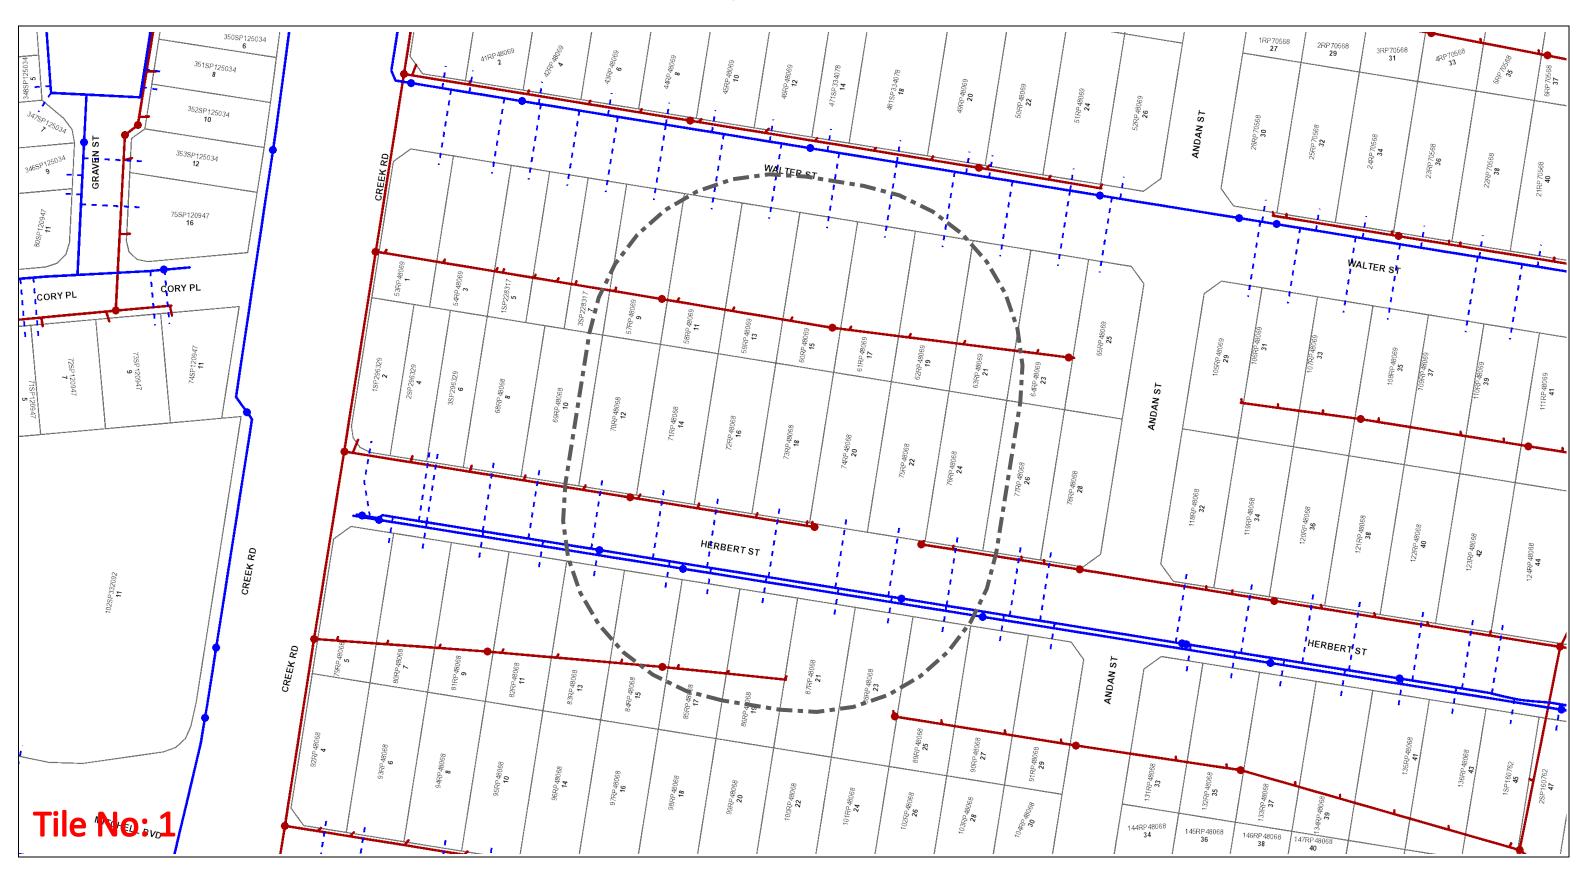

## Before You Dig Australia - Urban Utilities Water, **Recycled Water and Sewer Infrastructure**

BYDA Reference No: 236076881 Date BYDA Ref Received: 29/02/2024 Date BYDA Job to Commence: 29/02/2024 Date BYDA Map Produced: 29/02/2024

This Map is valid for 30 days

Produced By: Urban Utilities

## Sewer

Infrastructure

Major Infrastructure **Network Pipelines** 

Network Structures

## Infrastructure Major Infrastructure **Network Pipelines** Network Structures

Water

Map Scale 1:1000 - - - Water Service (Indicative only)

While reasonable measures have been taken to ensure the accuracy of the information contained in this plan response, neither Urban Utilities nor PelicanCorp shall have any liability whatsoever in relation to any loss, damage, cost or expense arising from the use of this plan response or the information contained in it or the completeness or accuracy of such information. Use of such information is subject to and constitutes acceptance of these terms